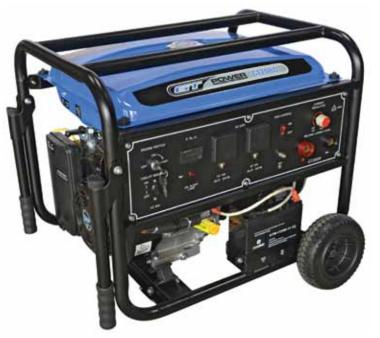

## GT200W PROFESSIONAL WELDER GENERATOR

## 200A/4500W GENERATOR with ELECTRIC START

## SINGLE PHASE - 230V

The heavy duty 25L fuel tank and the industrial quality of the GT200W will keep you welding all day. With all the unique GT POWER features like industrial air cleaner & muffler system - for cleaner quieter operation, superior quality alternator & automatic voltage regulator (AVR) - for more stable power and welding output. Also features low oil alert with automatic engine shutdown.

The GT200W features electric start with a recoil back-up, this makes for a super reliable workhorse and with its dual welding/generating function will provide years of exceptional performance in the field or in the workshop.

This machine is equipped standard with an industrial fully-welded tube frame and wheels kit, making it robust and portable - ready for any task.

| WELDING              |               | GENERATING      |                   |                |                         |                    |                       |             |                  |               |                   |        |
|----------------------|---------------|-----------------|-------------------|----------------|-------------------------|--------------------|-----------------------|-------------|------------------|---------------|-------------------|--------|
| OPEN CIRCUIT VOLTAGE | AMPS<br>(Max) | OUTPUT<br>(Max) | OUTPUT<br>(Rated) | ENGINE<br>Type | FULL LOAD<br>dba rating | STARTING<br>SYSTEM | FUEL TANK<br>CAPACITY | RUN<br>TIME | LOW OIL<br>ALERT | POWER OUTLETS | L x W x H<br>(mm) | WEIGHT |
| 65V                  | 200A          | 4500W           | 4000W             | 4StrokeOHV     | 70                      | Electric           | 25L                   | 8hrs        | ✓                | 2             | 710 x 560 x 585   | 96kg   |