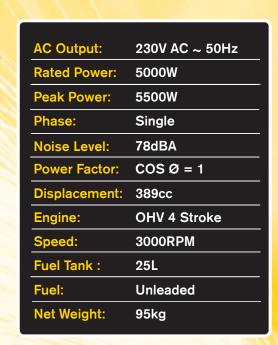

5500W PEAK POWER. IDEAL FOR CAMPING AND HOME USE APPLICATIONS.

DIGITAL AVR - ensures a precise microprocessor controlled output

DUAL USB CHARGING PORTS - for charging of digital devices, phones etc.

Functior

AC OUTPUT - great for 230V applications - operating lighting, small fridge/freezers, heaters and much more.

DISPI

VOLTS, HERT

DIGITAL HOUR METER - with voltage, hertz and total hours displayed.

DURABLE STEEL ROLL CAGE FRAME AND ANTI-VIBRATION ENGINE MOUNTS

LARGE CAPACITY MUFFLER FOR QUIET OPERATION - minimizes engine noise, ideal for use anywhere a quiet source of power is required.

LARGE 25 LITRE FUEL TANK - ensures up to 8 hours of continuous operation at full load.

HIGH PERFORMANCE AIR CLEANER SYSTEM - greatly reduces engine wear and improves performance.

SIMPLE AND RELIABLE ELECTRONIC IGNITION SYSTEM- makes starting easier every time.

THERMAL OVERLOAD CIRCUIT BREAKERS - cuts the power in the event of an electrical overload offering greater safety.